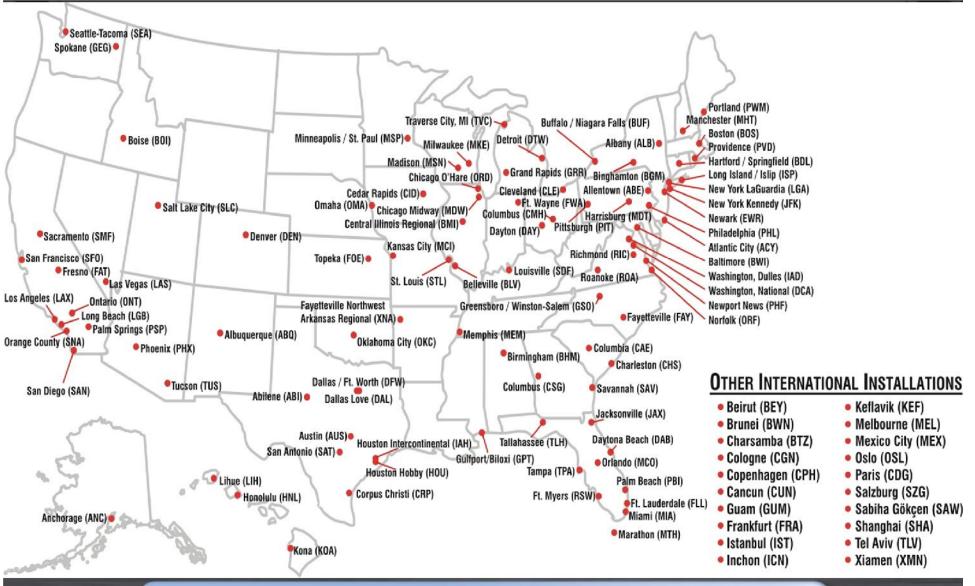

### IED Airport Systems Experience

Over 200 Airport Public Address Systems worldwide, many with Flight Announcement System and IEDnet integration into FIDS, AIMS, and other flight record databases

- Largest Airport Market is North America:
  - JFK, LAX, Chicago O'Hare, Houston, DFW, NY Laguardia,
     Minneapolis, San Francisco, Honolulu, and many more.
- Top 70/100 in United States (Airports Council International)

- European and Asian Airport Projects Include:
  - Incheon, Beirut, Brunei, Cologne, Copenhagen, Guam,
     Frankfurt, Istanbul, Keflavik, Oslo, Paris, Shanghai Honquio,
     Shanghai Pudong, Tel Aviv, and more.
- top 30/40 in the World (ACI)

- Recent Airport Installations of New Digital Technology Include:
  - Denver, Honolulu, Frankfort T2, Paris CDG, JFK-American
     Airlines Terminal, Halifax, Louisville, Lexington, and more.

- Current Contracts In-house Now:
  - Incheon, Shanghai Pudong, Seattle, Los Angeles, Frankfurt
     Phase 3, Honolulu, Hilo, Cincinnati, and more.