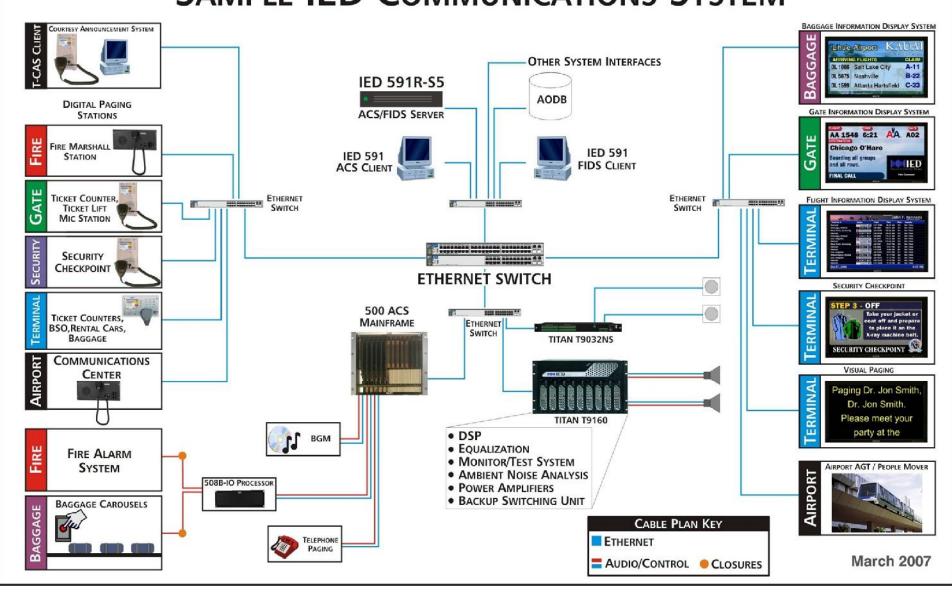

### IED Airport Systems Experience

Over 200 Airport Public Address Systems worldwide, many with Flight Announcement System and IEDnet integration into FIDS, AIMS, and other flight record databases

- Largest Airport Market is North America:
  - JFK, LAX, Chicago O'Hare, Houston, DFW, NY Laguardia,
     Minneapolis, San Francisco, Honolulu, and many more.
- Top 70/100 in United States (Airports Council International)

#### 200 Airport Public Address Systems Worldwide

Requires rugged and reliable hardware

#### Monitor/Test System

- Test audio performance of each component as often as once per minute
- Emergency voice announcement system
- Example test sequence: Test microphone station audio routed through each point in the system out through the last loudspeaker circuit.
- Email server for emailing faults to designated addresses