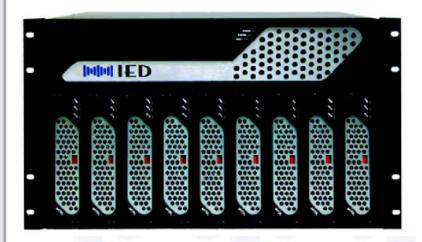

### **Titan Series Power Amp Systems**

- •T9160 16-Channel DSP Power Amplifier Mainframe
- •T6400 4-Channel Power Amplifier Mainframe