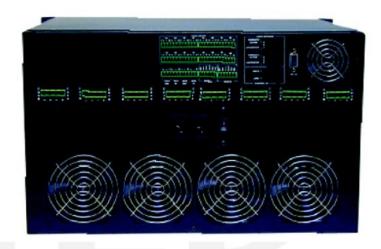

## Titan Series

### **Titan Series Power Amp Systems**

- •T9160 16-Channel DSP Power Amplifier Mainframe
- •T6400 4-Channel Power Amplifier Mainframe