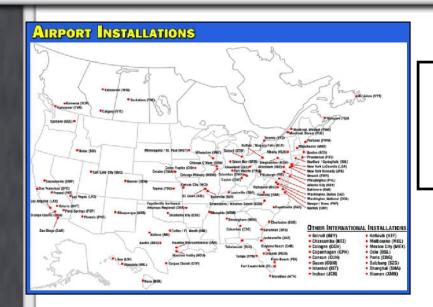

### IED Airport Systems Experience

Over 200 Airport Public Address Systems worldwide, many with Flight Announcement System and IEDnet integration into FIDS, AIMS, and other flight record databases

- Largest Airport Market is North America:
  - JFK, LAX, Chicago O'Hare, Houston, DFW, NY Laguardia,
     Minneapolis, San Francisco, Honolulu, and many more.
- Top 70/100 in United States (Airports Council International)

- European and Asian Airport Projects Include:
  - Incheon, Beirut, Brunei, Cologne, Copenhagen, Guam,
     Frankfurt, Istanbul, Keflavik, Oslo, Paris, Shanghai Honquio,
     Shanghai Pudong, Tel Aviv, and more.
- top 30/40 in the World (ACI)

- Recent Airport Installations of New Digital Technology Include:
  - Denver, Honolulu, Frankfort T2, Paris CDG, JFK-American
     Airlines Terminal, Halifax, Louisville, Lexington, and more.

- Current Contracts In-house Now:
  - Incheon, Shanghai Pudong, Seattle, Los Angeles, Frankfurt
     Phase 3, Honolulu, Hilo, Cincinnati, and more.