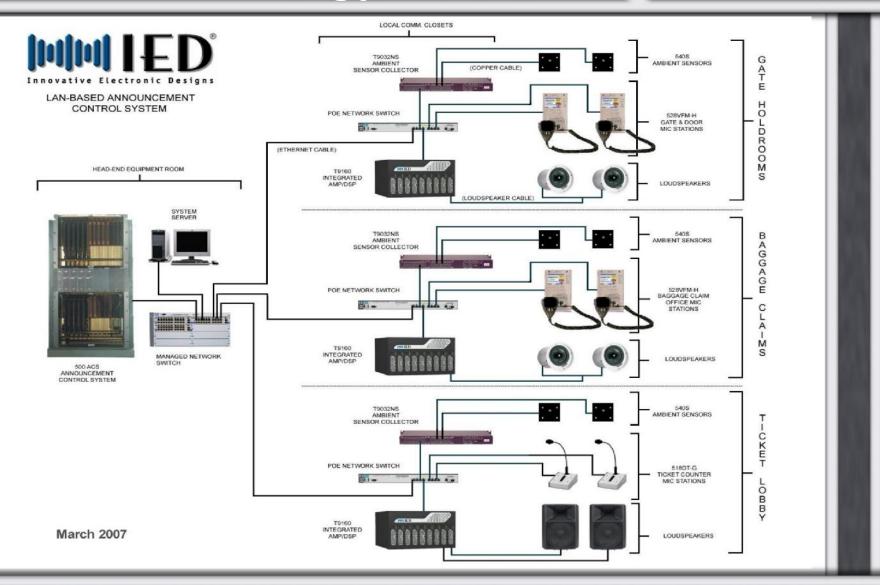

### IED Airport Systems Experience

Over 200 Airport Public Address Systems worldwide, many with Flight Announcement System and IEDnet integration into FIDS, AIMS, and other flight record databases

- Largest Airport Market is North America:
  - JFK, LAX, Chicago O'Hare, Houston, DFW, NY Laguardia,
     Minneapolis, San Francisco, Honolulu, and many more.
- Top 70/100 in United States (Airports Council International)