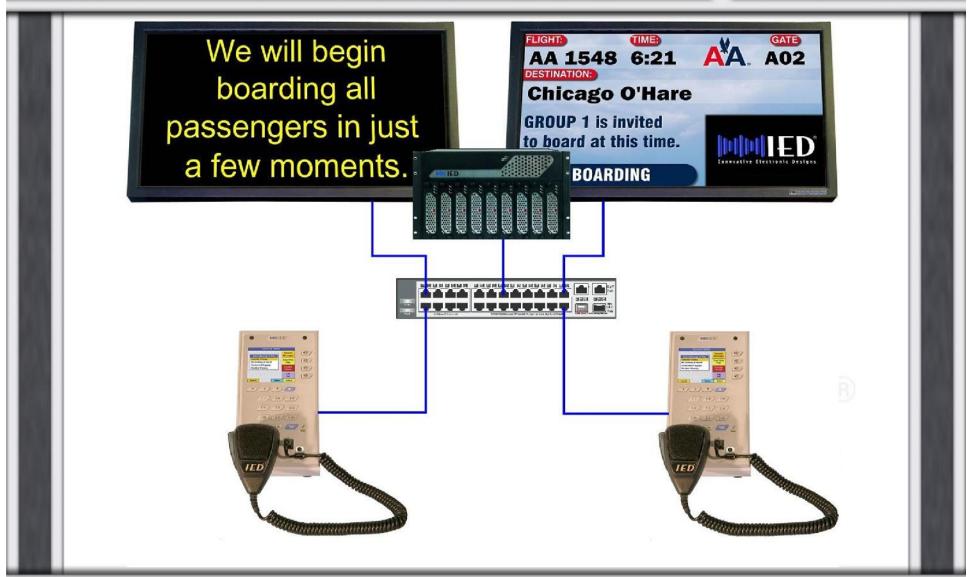

#### Monitor/Test System

- Test audio performance of each component as often as once per minute
- Emergency voice announcement system
- Example test sequence: Test microphone station audio routed through each point in the system out through the last loudspeaker circuit.
- Email server for emailing faults to designated addresses